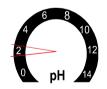

Concentration Determination; Foam Acidic concentration is calculated by the titration method. 10 ml of bath solution is taken into an Erlenmeyer flask. 3-4 drops of phenolphthalein are added to it. It is titrated with 0.1 N NaOH.

Concentration (Foam Acidic) = .....Consumption (ml) x ...... Factor

Factor (by weight) = 0.10Factor (by volume) = 0.09

Storage should be stored in a cool and dry environment, and should not be stacked more than two canisters on top of each other. Shelf life is two years from the date of production.